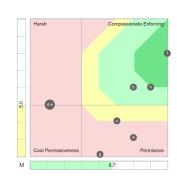

#### **Team Paradox Analysis**

Harrison Assessment's Paradox Theory reveals team dynamics in a way that has never before been possible, enabling individual team members to understand how their own behaviors contribute to or obstruct team objectives. Reports provide a step-by-step plan in which each team member can make adjustments to improve team performance.

The Harrison's Team Paradox Analysis provides a dynamic team building tool to:

- Create effective interactions to enhance team performance
- Discover the strengths and challenges of a team including team decision-making potential
- · Identify the best roles for team members
- Assess the potential and causes for cooperation or conflict
- Establish clear guidelines and processes for effective interactions
- Reveal blind-spots that may undermine performance

Team members are highlighted by a letter and displayed in conjunction with all other team members. The manager can be displayed in a different color. This diagnostic analysis creates an accurate view of how team members interact to enable or inhibit team effectiveness.

By applying the analysis to the 12 sets of paradoxical traits used in the Harrison Team diagnostic analysis, you will foster actions to accelerate team performance.