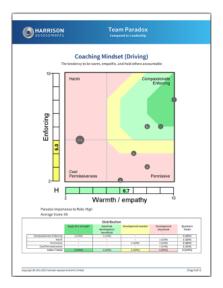

#### **Individual and Team Action Planning**

Harrison's Paradox Technology provides individual team members with a clear understanding of their own behaviors that enable them to become more effective team members and leaders. Reports include a mapping of stress behaviors and how those impact individual performance as well as team performance. By assessing team leaders and the entire team's behaviors against key paradoxical principles of leadership, managers can implement practical actions that facilitate mentoring, coaching, building effective working relationships, engagement and retention.

Team members are highlighted by a letter and displayed in conjunction with all other team members. The manager can be displayed in a different color. This diagnostic analysis creates an accurate view of how team members interact to enable or inhibit team effectiveness.

By applying the analysis to the 12 sets of paradoxical traits used in the Harrison Team diagnostic analysis, you will foster actions to accelerate team performance.