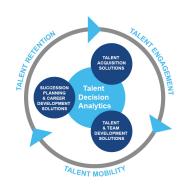

# **Harrison Talent Life Cycle Solutions**

Harrison Assessments uses predictive analytics to help organizations acquire, develop, lead and engage their talent. This comprehensive Talent Decision Analytics provides the intelligence needed throughout the talent life cycle to build effective teams and develop, engage and retain key talent. Contact us to learn how we help organizations make great decisions.