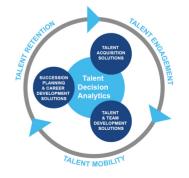

#### **Harrison Talent Life Cycle Solutions**

Harrison Assessments uses predictive analytics to help organizations acquire, develop, lead and engage their talent. This comprehensive Talent Decision Analytics provides the intelligence needed throughout the talent life cycle to build effective teams and develop, engage and retain key talent. Contact us to learn how we help organizations make great decisions.